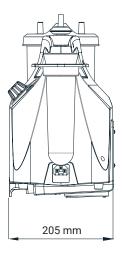

# **TECHNICAL DRAWING**

## PACKAGE DIMENSIONS

General

230x420x360 mm - 6 kg

REV.01/10.24

**INSPITAL** MEDICAL TECHNOLOGY GmbH

DATA SHEET Portable Suction Unit with Battery Model : SU60.08