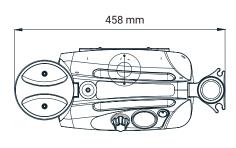

# **TECHNICAL DRAWING**

## PACKAGE DIMENSIONS

General

230x420x360 mm - 6 kg

REV.01/10.24

**INSPITAL** MEDICAL TECHNOLOGY GmbH

DATA SHEET Portable Suction Unit with Battery Model : SU60.08