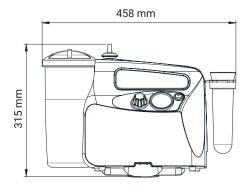

# **TECHNICAL DRAWING**

## PACKAGE DIMENSIONS

General

230x420x360 mm - 6 kg

REV.01/10.24

**INSPITAL** MEDICAL TECHNOLOGY GmbH

DATA SHEET Portable Suction Unit with Battery Model : SU60.08