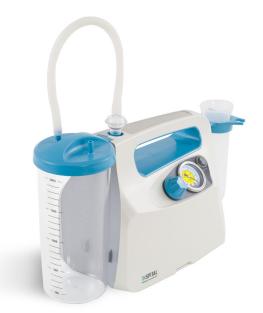

**DATA SHEET** Portable Suction Unit with Battery Model : SU60.08

Inspital portable suction units can be carried and operated easily due to practical design. Designed to be used in small operations and emergencies. Portable design suitable for rapid interventions.

## STANDART ACCESSORIES

| Collection Jar       | 1pc, 2lt, reusable, polycarbonate |
|----------------------|-----------------------------------|
| Silicon suction hose | 1pc, 2m                           |
| Hydrophobic filter   | 3pcs                              |
| Catheter jar         | 1pc                               |
| Ajutaj               | 1pc                               |
| Energy cable         | 1pc                               |