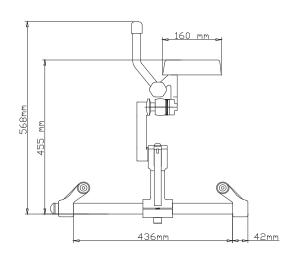

gery operations.

**Model** : 0T60.80 SET

**Product explanation**: Neuro surgery head rest with pin

Material : Stainless steel(AISI 304, DIN X5 CrNi 18-10)

Gross weight : 19 kg

Packing dimensions : 23cm x 62cm x 55cm

Product documentation : CE

Classification : Class I (MDD 93/42 EEC)

**Body material**: Antistatic Coated Aluminum Casting

Pin Material : Stainless steel

Horizontal movement rail : Ø32x2mm Aluminium tube

#### **Product Features:**

- Extremely durable and rigid construction from aluminum alloy
- 3 pcs fixing system with pins and completely adjustable skull clamps
- Adjustment mechanism from 4 different points
- Easily mountable horse shoe head rest accessory

A : X - 360 degree

: Y - 60 degree

: Z - 60 degree

#### **Technical Drawing**

(min-max)122 mm - 300 mm