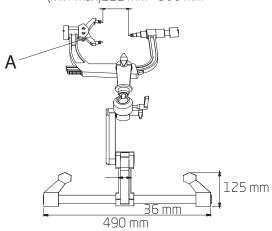

A : X - 360 degree

: Y - 60 degree

: Z - 60 degree

#### **Technical Drawing**

(min-max)122 mm - 300 mm