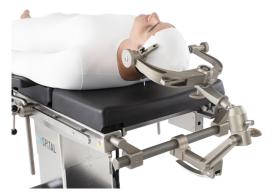

#### Description

• Neurosurgery head rest especially designed for use in neurosurgery operations.

**Model** : 0T60.80 SET

**Product explanation**: Neuro surgery head rest with pin

Material : Stainless steel(AISI 304, DIN X5 CrNi 18-10)

#### **Product Features:**

- Extremely durable and rigid construction from aluminum alloy
- 3 pcs fixing system with pins and completely adjustable skull clamps
- Adjustment mechanism from 4 different points
- Easily mountable horse shoe head rest accessory