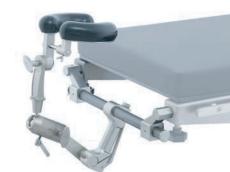

#### Description

• Neurosurgery head rest especially designed for use in neurosurgery operations.

**Model** : 0T60.80 SET

**Product explanation**: Neuro surgery head rest with pin

Material : Stainless steel(AISI 304, DIN X5 CrNi 18-10)

#### **Product Features:**

- Extremely durable and rigid construction from aluminum alloy
- 3 pcs fixing system with pins and completely adjustable skull clamps
- Adjustment mechanism from 4 different points
- Easily mountable horse shoe head rest accessory