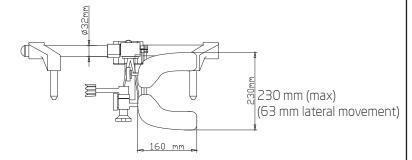

rations.

**Model** : 0T60.80 SET

**Product explanation**: Neuro surgery head rest with pin

Material : Stainless steel(AISI 304, DIN X5 CrNi 18-10)

Gross weight : 19 kg

Packing dimensions : 23cm x 62cm x 55cm

Product documentation : CE

Classification : Class I (MDD 93/42 EEC)

**Body material**: Antistatic Coated Aluminum Casting

Pin Material : Stainless steel

Horizontal movement rail : Ø32x2mm Aluminium tube

#### **Product Features:**

- Extremely durable and rigid construction from aluminum alloy
- 3 pcs fixing system with pins and completely adjustable skull clamps
- Adjustment mechanism from 4 different points
- Easily mountable horse shoe head rest accessory

A : X - 360 degree

: Y - 60 degree

: Z - 60 degree

#### **Technical Drawing**

(min-max)122 mm - 300 mm