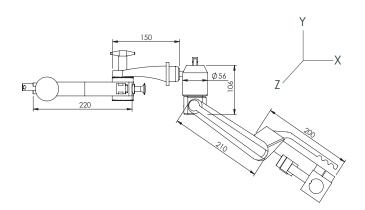

#### **Technical Drawing**

(min-max)122 mm - 300 mm

A : X - 360 degree

: Y - 60 degree

: Z - 60 degree