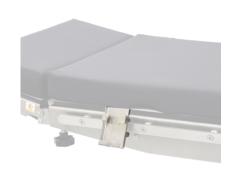

#### **Hand Control Support**

Model : OT60.29 Gross weight :600 Gr Packing Dimensions : 20x10x10cm

• Easy to fix to accessory rail Made of stainless steel