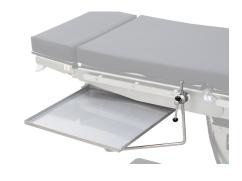

#### X-Ray Cassette Tray

: OT60.31 Model : 4 kg Gross weight Packing : 45x45x15cm Dimensions

• Used to carry and position the X-Ray cassettes

• Including fixing clamp

• Made of stainless steel