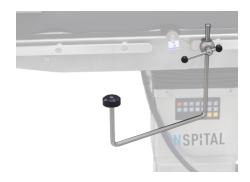

### X-Ray Cassette Holder

: OT60.30 Model Gross weight :2 kg **Packing Dimensions** : 33x45x8cm • Used to fix and support X-Ray cassettes

• Including fixing clamp Made of stainless steel