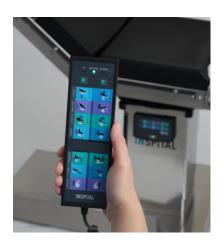

#### **Hand Control**

Model : OT60.27 Grossweight :600 Gr Packing Dimensions : 20x10x10cm

• Full function hand control unit

Foot Switch

Model : OT60.28

• Additional control unit

• For main functions: height, trendelenburg and lateral tilt