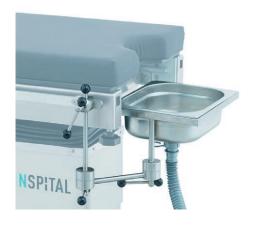

## Rinsing Bowl, Round with Drainage Tube 0T60.13

Model : 0T60.13 Grossweight : 5 KG

**Packing Dimensions** : 35x45x15cm

• Including fixing clamp

• Including drainage tube

- 2 joints rotatable arms
- Adjustable height
- Ø260x80 mm
- Made of stainless steel