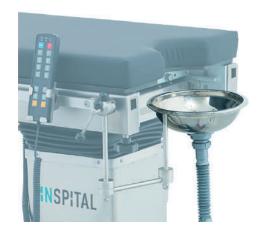

## Rinsing Bowl, Round with Drainage Tube 0T60.13

Model : 0T60.13 Grossweight : 5 KG

**Packing Dimensions** : 35x45x15cm

• Including fixing clamp

• Including drainage tube

- 2 joints rotatable arms
- Adjustable height
- Ø260x80 mm
- Made of stainless steel