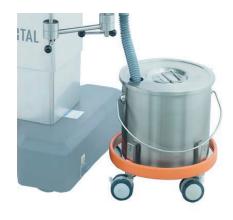

#### Waste Bin 0T60.14

Model : 0T60.14 Grossweight : 5 KG

Packing Dimensions : 60x40x60cm

• 20 L capacity

- Compatible with irrigation bowls with drainage
- Tube hole on the cover
- 5 castors and rubber bumper
- Including carriage handle and cover
- Made of stainless steel