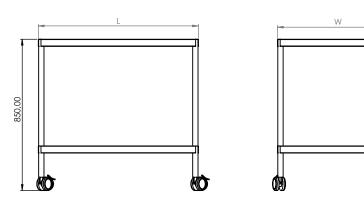

#### **Technical Drawing**

| Article Codes | L (mm) | W (mm) | H (mm) | Weight(kg) |
|---------------|--------|--------|--------|------------|
| AB00.21       | 900    | 650    | 850    | 15         |
| AB00.23       | 800    | 600    | 850    | 14         |
| AB00.22       | 700    | 550    | 850    | 13         |