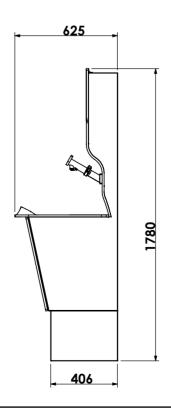

## **Technical Drawing**

## **Electrical Specifications**

· Input Voltage: 24 V / 50-60 Hz

· Electrical Protection Class: Class 1

| Article Codes | L(mm) | W (mm) | H (mm) | Explanation |
|---------------|-------|--------|--------|-------------|
| SK61.10       | 720   | 625    | 1780   | Single      |
| SK61.20       | 1420  | 640    | 1780   | Double      |