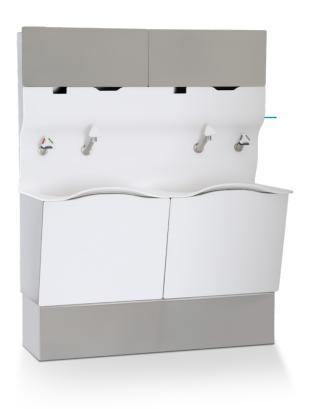

#### Configuration

- · Thermostatic mixing valve for hot and cold water
- Automatic flow control (water, disinfectant, soap) at each station, with all coming from the same faucet
- A drawer located at the front of the handwashing unit
- High surface quality, easy cleaning, and antibacterial properties of the sink thanks to Corian
- · Adjustable flow times over time
- Splash-resistant sink design

## **Material Specifications**

Body Material : 1 mm Stainless Steel

Sink Material : 12 mm CorianKnee Contact Piece : 12 mm Corian