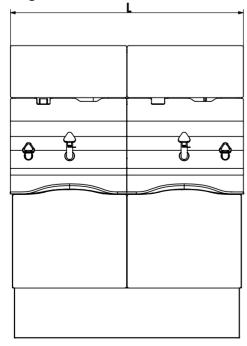

## **Technical Drawing**

## **Electrical Specifications**

· Input Voltage: 24 V / 50-60 Hz

· Electrical Protection Class: Class 1

| Article Codes | L(mm) | W (mm) | H (mm) | Explanation |
|---------------|-------|--------|--------|-------------|
| SK61.10       | 720   | 625    | 1780   | Single      |
| SK61.20       | 1420  | 640    | 1780   | Double      |