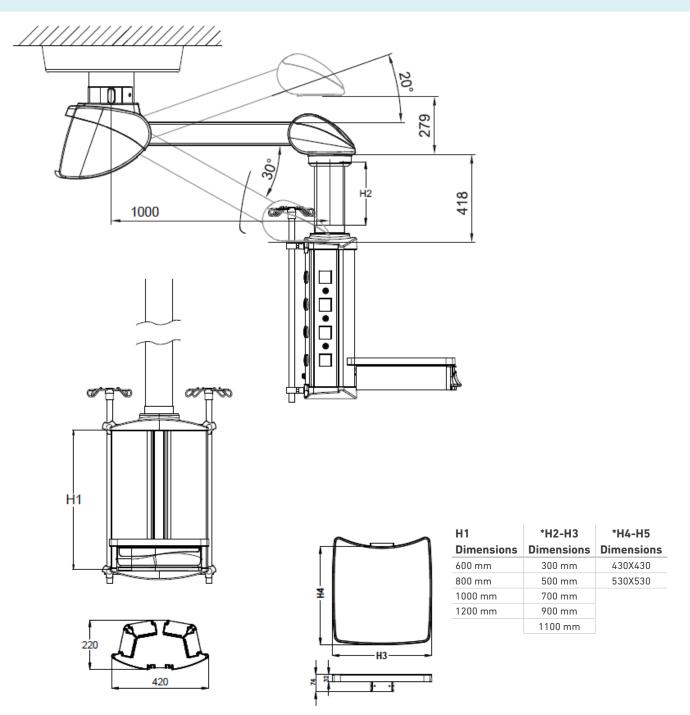

# **TECHNICAL DRAWING**

+ Note:  $\pm$  25 mm tolerance is given for metric measurements and  $\pm$  5° tolerance is given for angle measurements.

\* Product size is optional.

P: +49 2131 291 75 00 W: www.inspital.com