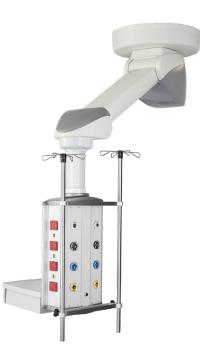

## DATA SHEET Single Motorized Pendant Model : FX40.15M

Designed for healthcare facilities seeking costeffective solutions without compromising quality, these lowcapacity medical pendants combine German engineering with practicality. They are ideal for environments that require reliable and efficient utility management with moderate load demands.

### MATERIAL SPECIFICATIONS

| Body                | Static Painted (RAL 9002)<br>Aluminum / Sheet Meta |  |
|---------------------|----------------------------------------------------|--|
| Connection<br>Arms  | Static Painted (RAL 9002) Aluminum                 |  |
| Connection<br>Pipes | Static Painted Steel Pipe                          |  |
| Covers              | Plastic (ABS + PC)                                 |  |
|                     |                                                    |  |

#### **TECHNICAL SPECIFICATIONS**

| Department                                           | OR                                                                        |
|------------------------------------------------------|---------------------------------------------------------------------------|
| Arm Type                                             | Single Motorized                                                          |
| Arm Length                                           | 1000                                                                      |
| Complete length in mm                                | 1000                                                                      |
| Length Up to                                         | 1600                                                                      |
| Payload in kg                                        | 110                                                                       |
| Payload with e- brake in kg                          | 250                                                                       |
| Vertical Load Newton                                 | 2195                                                                      |
| Payload in Ibs                                       | 330                                                                       |
| "Brake System                                        | pneumatic brake                                                           |
| Optional Magnetic e-brake                            | Yes                                                                       |
| Rotation angle ceiling                               | 340                                                                       |
| Intermediate bearing                                 | 340°                                                                      |
| Rotation angle drop tube                             | 340°                                                                      |
| Height adjustment                                    | 820 mm (20°upwards, 40°downwards movement) The upper stop can be limited. |
| Colour                                               | RAL 9010                                                                  |
| Electrical Protection Class according to IEC 60601-1 | Class 1                                                                   |
| Classification according to 93/42 EU and 2017/745 EU | Class 1                                                                   |
| IP classification                                    | IP 20                                                                     |