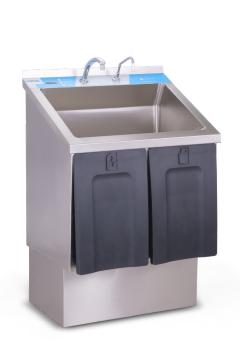

## **DATA SHEET** Scrub Sinks

Model: SK60.10 - Single / SK60.20 - Double / SK60.30 - Triple

- Made of AISI 304 stainless steel designed to be used by the surgery team for hand and nail cleaning before entering the sterile zone
- Photocell display screen that shows the temperature and duration of water alternately from each faucet
- Specially designed with round concave corners, easy to clean and antibacterial material considering the areas of use & user's requests and to be compatible with international hygienic norms
- · Photocell and knee controlled water flow and knee controlled soap flow at each station
- Thermostatic mixing valve for cold and hot water

#### **MATERIAL SPECIFICATIONS**

| Body Material     | t:1mm stainless plate   |  |
|-------------------|-------------------------|--|
| Sink Material     | t:1,2mm stainless plate |  |
| Knee Contact Part | Polyurethane            |  |