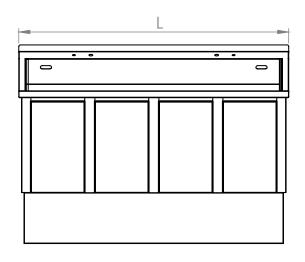

#### **INFRASTRUCTURE REQUIREMENTS**

Hot water installation

Cold water installation

Grounded electrical socket

Water drainage

| Model   | L (mm) | W (mm) | H (mm) | Explanation                  |
|---------|--------|--------|--------|------------------------------|
| SK60.10 | 800    | 635    | 1180   | Single, Water Photocell      |
| SK60.20 | 1600   | 635    | 1180   | Double, Water Photocell      |
| SK60.30 | 2200   | 635    | 1180   | Triple, Water Photocell      |
| SK61.10 | 800    | 635    | 1180   | Single, Water-Soap Photocell |
| SK61.20 | 1600   | 635    | 1180   | Double, Water-Soap Photocell |
| SK61.30 | 2200   | 635    | 1180   | Triple, Water-Soap Photocell |

### **TECHNICAL DRAWING**

REV.01/10.24