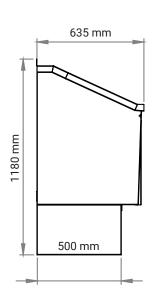

#### **INFRASTRUCTURE REQUIREMENTS**

Hot water installation

Cold water installation

Grounded electrical socket

Water drainage

| Model   | L (mm) | W (mm) | H (mm) | Explanation                  |
|---------|--------|--------|--------|------------------------------|
| SK60.10 | 800    | 635    | 1180   | Single, Water Photocell      |
| SK60.20 | 1600   | 635    | 1180   | Double, Water Photocell      |
| SK60.30 | 2200   | 635    | 1180   | Triple, Water Photocell      |
| SK61.10 | 800    | 635    | 1180   | Single, Water-Soap Photocell |
| SK61.20 | 1600   | 635    | 1180   | Double, Water-Soap Photocell |
| SK61.30 | 2200   | 635    | 1180   | Triple, Water-Soap Photocell |

### **TECHNICAL DRAWING**

REV.01/10.24