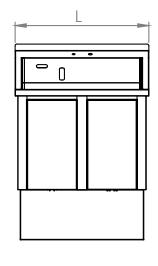

#### **INFRASTRUCTURE REQUIREMENTS**

Hot water installation

Cold water installation

Grounded electrical socket

Water drainage

| Model   | L (mm) | W (mm) | H (mm) | Explanation                  |
|---------|--------|--------|--------|------------------------------|
| SK60.10 | 800    | 635    | 1180   | Single, Water Photocell      |
| SK60.20 | 1600   | 635    | 1180   | Double, Water Photocell      |
| SK60.30 | 2200   | 635    | 1180   | Triple, Water Photocell      |
| SK61.10 | 800    | 635    | 1180   | Single, Water-Soap Photocell |
| SK61.20 | 1600   | 635    | 1180   | Double, Water-Soap Photocell |
| SK61.30 | 2200   | 635    | 1180   | Triple, Water-Soap Photocell |

### **TECHNICAL DRAWING**

REV.01/10.24