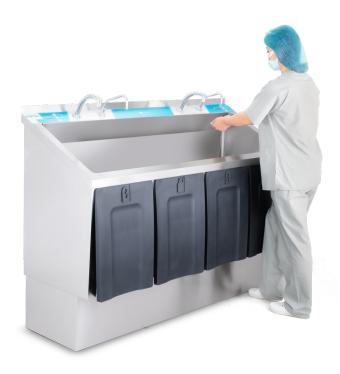

## **DATA SHEET** Scrub Sinks

Model: SK60.10 - Single / SK60.20 - Double / SK60.30 - Triple

- Made of AISI 304 stainless steel designed to be used by the surgery team for hand and nail cleaning before entering the sterile zone
- Photocell display screen that shows the temperature and duration of water alternately from each faucet
- Specially designed with round concave corners, easy to clean and antibacterial material considering the areas of use & user's requests and to be compatible with international hygienic norms
- · Photocell and knee controlled water flow and knee controlled soap flow at each station
- Thermostatic mixing valve for cold and hot water

#### **MATERIAL SPECIFICATIONS**

| Body Material     | t:1mm stainless plate   |  |
|-------------------|-------------------------|--|
| Sink Material     | t:1,2mm stainless plate |  |
| Knee Contact Part | Polyurethane            |  |