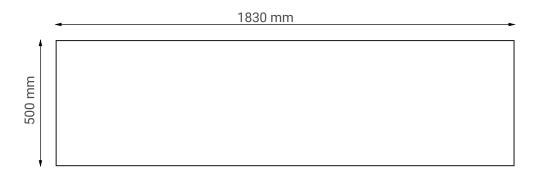

| STANDARDS      |                           | PACKAGE DIMENSIONS     | (WxLxH) |
|----------------|---------------------------|------------------------|---------|
| Classification | Class I                   | 200x520x200 mm - 10 kg |         |
| EU Conformity  | Declaration of conformity | DIMENSIONS             | (WxLxH) |
|                |                           | 500x1830x100 mm        |         |
|                |                           |                        |         |

## **TECHNICAL DRAWING**

REV.01/07.24