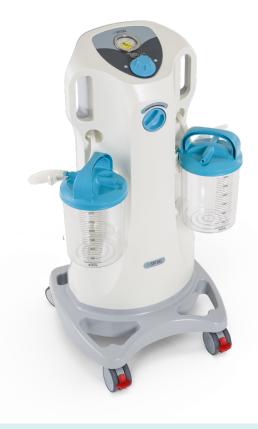

### **DATA SHEET**

**Surgical Suction Unit** 

Model: SU60.10 / SU60.15

Inspital Surgical Suction Units are designed for the suction of surgical fluids, gases and other wastes in operation area during and after the surgery.

Device creates stable vacuum performance at adjusted vacuum level thanks to its maintenance free oil-less vacuum pump. Wide range of accessories makes the device very suitable for many different departments in the hospital.