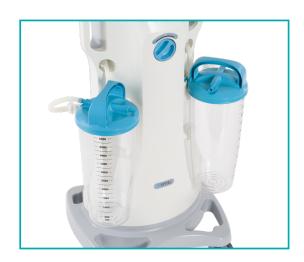

### **STANDART ACCESSORIES**

| Collection Jar       | 2 pcs, 3lt, reusable, polycarbonate (SU60.10) 2 pcs, 5lt, reusable, polycarbonate (SU60.15) |  |
|----------------------|---------------------------------------------------------------------------------------------|--|
| Silicon suction hose | 2 pcs, 2m                                                                                   |  |
| Yankauer hose        | 2                                                                                           |  |
| Hydrophobic filter   | 7 pcs                                                                                       |  |
| Catheter jar         | 1 pc                                                                                        |  |
| Ajutaj               | 2 pcs                                                                                       |  |
| Energy cable         | 1 pc                                                                                        |  |