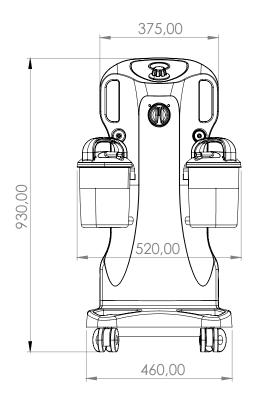

|  |
| Catheter jar         | 1 pc                                                                                        |  |
| Ajutaj               | 2 pcs                                                                                       |  |
| Energy cable         | 1 pc                                                                                        |  |

### **OPTIONAL ACCESSORIES**

| Safety jar            |  |
|-----------------------|--|
| Electric on/off pedal |  |

#### **Please Note**

Vacuum levels may vary depending on location (meters above sea level, atmospheric pressure and temperature).



## **DATA SHEET**

Surgical Suction Unit Model: SU60.10 / SU60.15

# **TECHNICAL DRAWING**