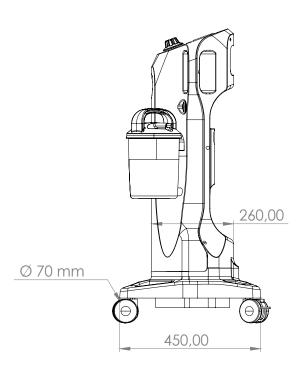

|  |
| Catheter jar         | 1 pc                                                                                        |  |
| Ajutaj               | 2 pcs                                                                                       |  |
| Energy cable         | 1 pc                                                                                        |  |

### **OPTIONAL ACCESSORIES**

| Safety jar            |  |
|-----------------------|--|
| Electric on/off pedal |  |

#### **Please Note**

Vacuum levels may vary depending on location (meters above sea level, atmospheric pressure and temperature).



## **DATA SHEET**

Surgical Suction Unit Model: SU60.10 / SU60.15

# **TECHNICAL DRAWING**